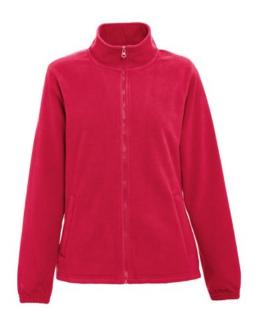

## THC GAMA WOMEN. WOMEN'S POLAR FLEECE JACKET

## **Basic informations**

Size: M Color: Red

# **Specification**

100% polyester (300 g/m²) anti-pilling high-density women's fitted fleece jacket. Coloruer zipper and inner lining for greater comfort. Contains zippered side pockets and flap, elastic band on sleeves, elastic drawstring at the bottom and reinforcement ribbon on the inside of the collar. Sizes: S, M, L, XL, XXL